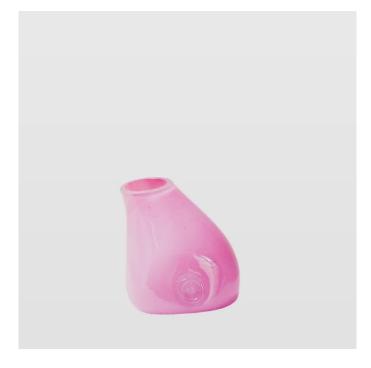

## Item no.: 326619 AGL0282 - Glass vase DROP small pink

Item no.: 326619 shipping weight: 2.00 kg Manufacturer: gie el.

## gie el. - Glass vase DROP small pink

Pink vase in an interesting shape. Made of hand-formed glass. A beautiful addition to modern interiors. Looks great alone or in a group of several pieces. Put it on a bookcase, coffee table or console in the living room. Each piece is unique and one-of-a-kind. Branded with Gie El logo.

- Weight: 2 kg
  Height [cm]: 25
  Height 2 [cm]: 20
  Diameter [cm]: 18
  Diameter 2 [cm]: 14
  Material: Glass
  Color: Pink
  Honderstrad: Yace
- Handcrafted: Yes
- Comments: Due to the manual nature of the production, the dimensions, shape and colors of the product may slightly differ from those given on the website.