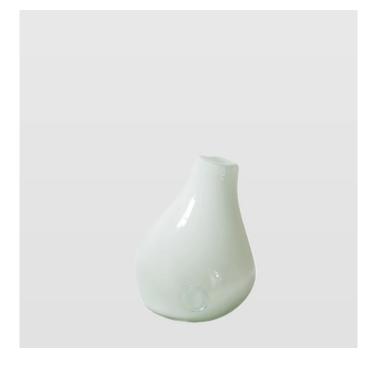

## gie el. - Glass vase DROP small white

A small glass white vase in beautiful pastel white color combined with the unusual shape makes the vase a very beautiful and original complement. Fits Scandinavian, modern interiors. Put it alone or in a group of several vases on a coffee table, dresser or bookcase. Add live flowers or leave it alone without decorations. Hand-made glass vase. Each piece has its own unique shape and shade. Branded with Gie El logo.