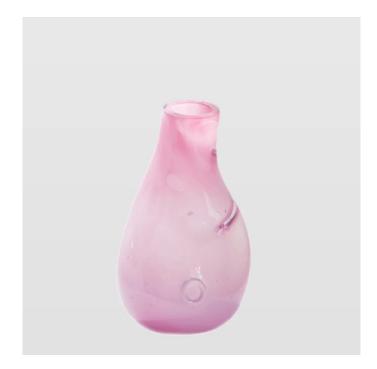

## AGL0272 - Glass vase DROP big pink

## Product Description

gie el. - Glass vase DROP big pink

A glass vase in pink pastel color. Perfectly complements any interior. Put it in the living room on a coffee table or console and enjoy a beautiful addition that looks great with both fresh flowers and alone. Hand-made, each piece has its own unique shape. Branded with Gie El logo. Also available in other colors.

- Weight: 3 kgHeight [cm]: 40Height 2 [cm]: 35
- Diameter [cm]: 20
  Diameter 2 [cm]: 16
  Material: Glass
  Color: Pink

- Handcrafted: Yes
- Comments: Due to the manual nature of the production, the dimensions, shape and colors of the product may slightly differ from those given on the website.