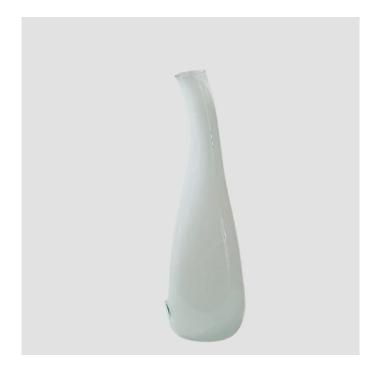

## AGL0270 - Glass vase DROP big white

## Product Description

gie el. - Glass vase DROP big white

A glass vase in white pastel color. Perfectly complements any interior. Put it in the living room on a coffee table or console and enjoy a beautiful addition that looks great with both fresh flowers and alone. Hand-made, each piece has its own unique shape. Branded with Gie El logo. Also available in other colors.

- Weight: 3 kgHeight [cm]: 40Height 2 [cm]: 35
- Diameter [cm]: 20
  Diameter 2 [cm]: 16
  Material: Glass
- Color: White Handcrafted: Yes
- Comments: Due to the manual nature of the production, the dimensions, shape and colors of the product may slightly differ from those given on the website.