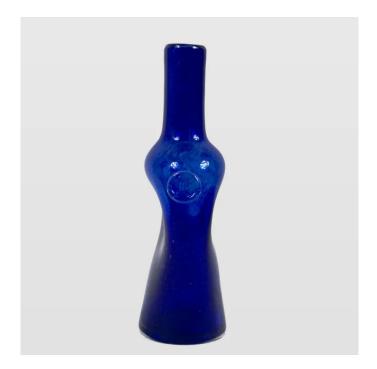

## AGL0251 - Glass carafe SQUEEZED ink

## Product Description

gie el. - Glass carafe SQUEEZED ink

Original blue carafe. An original shape that will delight you and visitors. A great addition to the dining room or can also serve as an ornament in the living room. Adds character to interiors decorated in a minimalist, modern or loft style. High quality glass formed by Polish glaziers. Due to hand-crafting, each piece may differ slightly in texture, size and color from the one in the photo. Branded with Gie El logo.