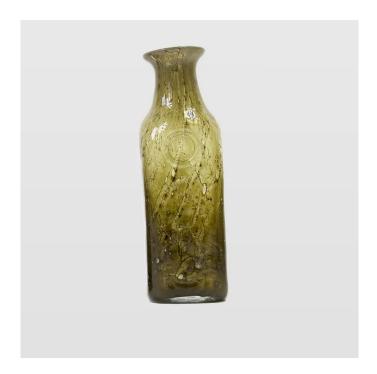

## AGL0244 - Glass carafe FOREST II olive

## Product Description

gie el. - Glass carafe FOREST II olive

Glass carafe in honey color. Made of hand-formed glass, thus creating a unique design and interesting shape. It looks great on the dining room table. Fits industrial, loft, but also rural and rustic interiors. Can be an interesting idea for a gift. Branded with Gie El logo.

- Weight: 2 kgHeight [cm]: 25Capacity: 0,9lMaterial: GlassColor: Olive

- Gold Sides
  Handcrafted: Yes
  Comments: Due to the manual nature of the production, the dimensions, shape and colors of the product may slightly differ from those given on the website.