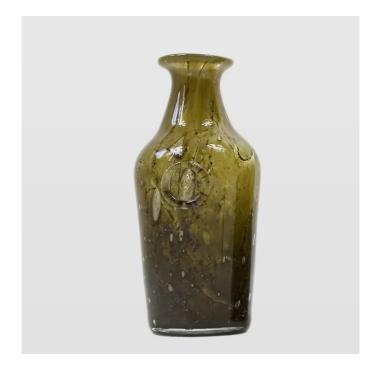

## AGL0243 - Glass carafe FOREST III olive

## Product Description

gie el. - Glass carafe FOREST III olive

A glass olive carafe in a simple form. Interesting pattern and olive color. The carafe is a perfect complement to the dining room or kitchen decorated in a rustic or boho style. An interesting gift idea. It owes its unique design and shape to hand-crafting. Thanks to this, each piece is unique and one-of-a-kind. Branded with Gie El logo.

- Weight: 2 kgHeight [cm]: 25Capacity: 0,9lMaterial: GlassColor: Olive

- Handcrafted: Yes
  Comments: Due to the manual nature of the production, the dimensions, shape and colors of the product may slightly differ from those given on the website.