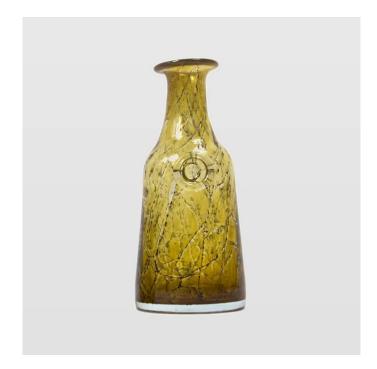

## AGL0242 - Glass carafe FOREST I honey

## Product Description

gie el. - Glass carafe FOREST I honey

A glass honey carafe in a simple form. Interesting pattern and honey color. The carafe is a perfect complement to the dining room or kitchen decorated in a rustic or boho style. An interesting gift idea. It owes its unique design and shape to hand-crafting. Thanks to this, each piece is unique and one-of-a-kind. Branded with Gie El logo.

- Weight: 2 kg
  Height [cm]: 25
  Capacity: 0,9l
  Material: Glass
  Color: Honey
  Handcrafted: Yes
  Comments: Due to the manual nature of the production, the dimensions, shape and colors of the product may slightly differ from those given on the website.