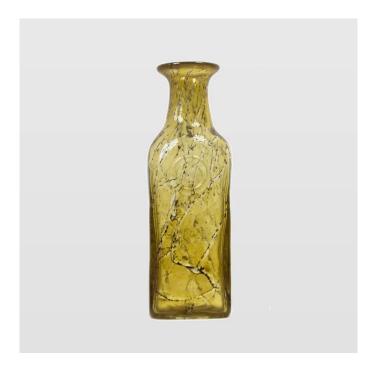

## AGL0241 - Glass carafe FOREST II honey

## Product Description

gie el. - Glass carafe FOREST II honey

A glass honey carafe in a simple form. Interesting pattern and honey color. The carafe is a perfect complement to the dining room or kitchen decorated in a rustic or boho style. An interesting gift idea. It owes its unique design and shape to hand-crafting. Thanks to this, each piece is unique and one-of-a-kind. Branded with Gie El logo.

- Weight: 2 kg
  Height [cm]: 22
  Capacity: 0,75I
  Material: Glass
  Color: Honey
  Handcrafted: Yes
  Comments: Due to the manual nature of the production, the dimensions, shape and colors of the product may slightly differ from those given on the website.