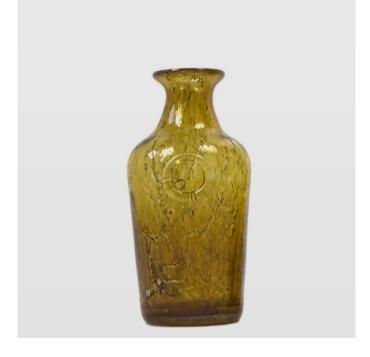

## gie el. - Glass carafe FOREST III honey

A glass honey carafe in a simple form. Interesting pattern and honey color. The carafe is a perfect complement to the dining room or kitchen decorated in a rustic or boho style. An interesting gift idea. It owes its unique design and shape to hand-crafting. Thanks to this, each piece is unique and one-of-a-kind. Branded with Gie El logo.

- Weight: 2 kg
  Height [cm]: 22
  Capacity: 0,751
  Material: Glass
  Color: Honey
  Handcrafted: Yes
  Comments: Due to the manual nature of the production, the dimensions, shape and colors of the product may slightly differ from those given on the website