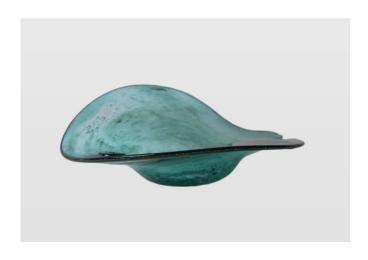

## AGL0231 - Glass bowl SHELL turquoise

## Product Description

gie el. - Glass bowl SHELL turquoise

Turquoise bowl in an interesting shape. A beautiful unique pattern. Can be used to serve snacks and fruit or serve as an ornament by itself. Perfectly fits minimalist, modern and loft style interiors. Made of hand-formed glass. Each piece has a unique color, size, texture. Branded with Gie El logo. Available in other colours.