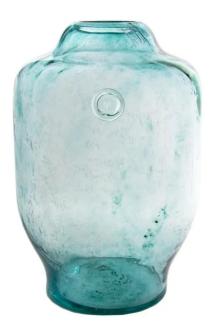

## gie el. - Glass vase BEE turquoise

The original turquoise -colored vase. A large, simple form made of glass. Perfectly fits the living room, placed on a wooden table or dresser. Large flower arrangements look beautiful. A great way to introduce some plant, natural elements. Also can be used as a gift. Each piece has a unique color, size, texture due to hand-crafting of product. Branded with Gie El logo. Available in other colours as well.

- Weight:4 kg
  Height [cm]: 40
  Diameter [cm]: 25
  Material: Glass
- Color: TurquoiseHandcrafted: Yes

Specifications

Scan this QR code to view the product All details, up-to-date prices and availability