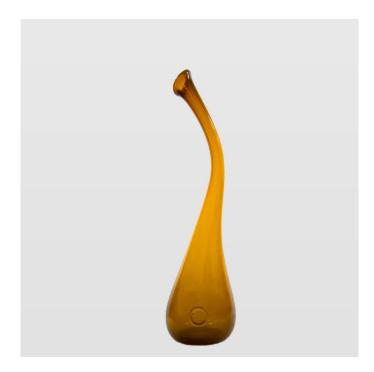

## AGL0160 - Glass vase SWAN small honey

## Product Description

gie el. - Glass vase SWAN small honey

A minimalist vase in an interesting shape. It owes its unusual form to hand-crafting. The honey color of the vase makes it a perfect complement to both modern interiors and those furnished in the Scandinavian, rural and even industrial style. Each piece has a unique color, size and texture. Branded with Gie El logo. Available in other colours.

- Weight: 2 kgHeight [cm]: 60Height 2 [cm]: 55
- Diameter [cm]: 16
  Diameter 2 [cm]: 14
  Material: Glass

- Color: Honey
  Handcrafted: Yes