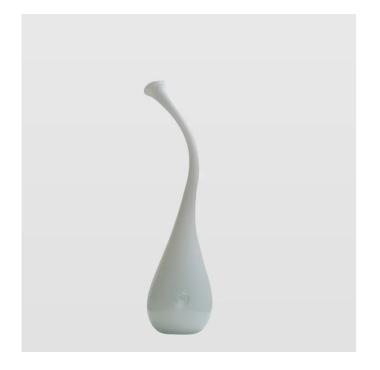

## Item no.: 326656 AGL0154 - Glass vase SWAN medium white

## Product Description

gie el. - Glass vase SWAN medium white

A glass vase in an original shade of white. The original organic bent shape. Hand-made by Polish glaziers. Each piece has a unique color, size, texture. A perfect addition to a minimalist, modern interior. You can put it on a coffee table, a dresser or directly on the floor. Looks great against a turquoise wall. Vase branded with Gie El logo. Available in other colours.

- Weight: 3 kg
  Height [cm]: 70
  Height 2 [cm]: 60
  Diameter [cm]: 16
  Diameter 2 [cm]: 14
  Material: Glass

- Handcrafted: Yes

Specifications

Scan this QR code to view the product All details, up-to-date prices and availability