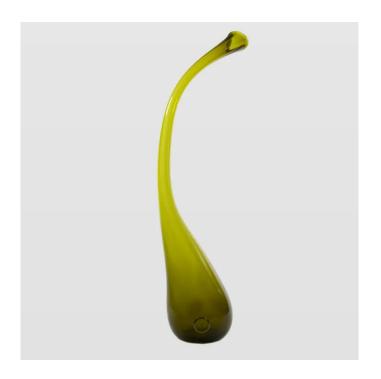

## Item no.: 326658 AGL0152 - Glass vase SWAN medium olive

## Product Description

gie el. - Glass vase SWAN medium olive

A glass vase in an original shade of olive. The original organic bent shape. Hand-made by Polish glaziers. Each piece has a unique color, size, texture. A perfect addition to a minimalist, modern interior. You can put it on a coffee table, a dresser or directly on the floor. Looks great against a turquoise wall. Vase branded with Gie El logo. Available in other colours.

- Weight: 3 kg
  Height [cm]: 70
  Height 2 [cm]: 60
  Diameter [cm]: 16
  Diameter 2 [cm]: 14
  Material: Glass
  Colere Olive

- Material: Glass
  Color: Olive
  Handcrafted: Yes

Specifications

Scan this QR code to view the product All details, up-to-date prices and availability