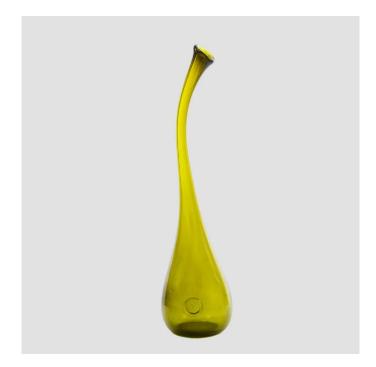

## AGL0142 - Glass vase SWAN big olive

## Product Description

gie el. - Glass vase SWAN big olive

A tall vase in an interesting form. A hand-formed glass. A beautiful shade of olives, which fits boho, Scandinavian, but also modern style interiors. You can put it alone or in a group of several pieces. Display it in your living room – place it on the table next to the sofa, dresser or console and enjoy the original addition to your interior. Due to the hand-crafting, each piece can differ slightly in size, shape and shade of glass. Vase branded with Gie El logo an is available in different colours.

- Weight: 3 kgHeight 2 [cm]: 70
- Diameter [cm]: 16
  Diameter 2 [cm]: 14
  Material: Glass
- · Color: Olive
- Handcrafted: Yes
- Comments: Due to the manual nature of the production, the dimensions, shape and colors of the product may slightly differ from those given on the website.