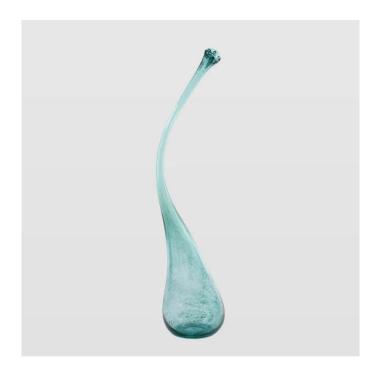

## Item no.: 326664 AGL0141 - Glass vase SWAN big turquoise

#### gie el. - Glass vase SWAN big turquoise

A tall vase in an interesting form. A hand-formed glass. A beautiful shade of turquoise, which fits boho, Scandinavian, but also modern style interiors. You can put it alone or in a group of several pieces. Display it in your living room – place it on the table next to the sofa, dresser or console and enjoy the original addition to your interior. Due to the hand-crafting, each piece can differ slightly in size, shape and shade of glass. Vase branded with Gie El logo an is available in different colours.

- Weight: 3 kgHeight 2 [cm]: 70
- Diameter [cm]: 16
  Diameter 2 [cm]: 14
- Material: Glass
- Color: Turquoise
  Handcrafted: Yes
- Comments: Due to the manual nature of the production, the dimensions, shape and colors of the product may slightly differ from those given on the website.