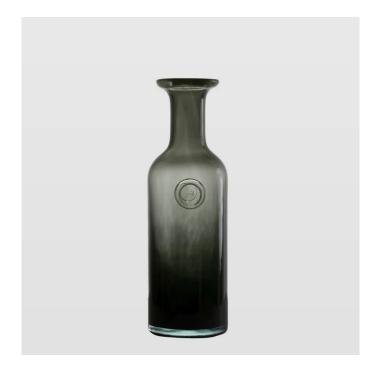

## AGL0123 - Glass carafe COLLAR gray

## Product Description

gie el. - Glass carafe COLLAR gray

A glass carafe in an interesting, gray color. The perfect addition to the dining room or living room. It fits both minimalist, modern interiors, as well as those furnished in a rustic and rural style. A great idea for a gift. Carafe made of hand-formed glass – each piece is unique and may differ slightly in size and shade of glass. Branded with Gie El logo an available in different colours.