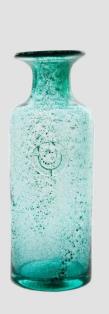

## Item no.: 326671 AGL0121 - Glass carafe COLLAR turquoise

Item no.: 326671 shipping weight: 2.00 kg Manufacturer: gie el.

## Product Description

gie el. - Glass carafe COLLAR turquoise

A glass carafe in an interesting, turquoise color. The perfect addition to the dining room or living room. It fits both minimalist, modern interiors, as well as those furnished in a rustic and rural style. A great idea for a gift. Carafe made of hand-formed glass – each piece is unique and may differ slightly in size and shade of glass. Branded with Gie El logo an available in different colours.

- Weight: 2 kg
  Height [cm]: 27
  Height 2 [cm]: 30
  Capacity: 11
- Material: Glass
- Color: Turquoise
  Handcrafted: Yes

Specifications

Scan this QR code to view the product All details, up-to-date prices and availability