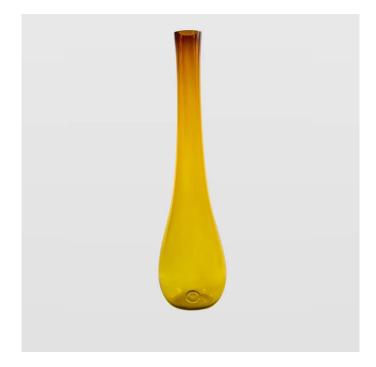

## AGL0100 - Glass vase STALACTITE BIG honey

## Product Description

gie el. - Glass vase STALACTITE BIG honey

A beautiful, tall glass vase. Made of hand-formed honey coloured glass. Each piece has a unique pattern. Vases may differ slightly in size, shade and structure. The vase fits great modern Scandinavian interiors. Looks great on the floor or low table. Place it alone or in a group of several pieces. Branded with Gie El logo.

- Weight: 4 kg
  Height [cm]: 80
  Height 2 [cm]: 75
  Diameter [cm]: 20
  Diameter 2 [cm]: 16
  Material: Glass
  Color: Honey
- Color: Honey
  Handcrafted: Yes