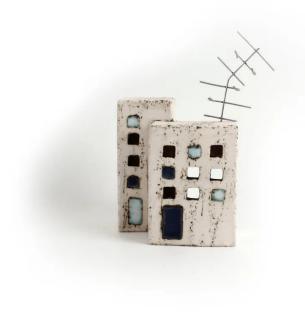

## Product Description

Small double Appartment Building

The handmade appartment buildings of Rozos are made of natural clay and was wonderfully accentuated with their blue windows and doors. The network antennas makes the figures a nice gift or accessory.

Rozos The Greek manufacture Rozos draws on a 20-year company experiance in the production of traditional miniatures and figures and brings home a feeling of Greece with its craftmanship. Dimensions:

length 15cm
width 11cm
heigth 8cm