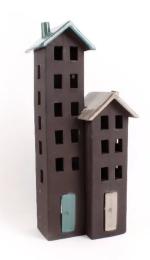

## Item no.: 327503 31-6140 - Black Clay double House for Tealight

Item no.: 327503 shipping weight: 1.00 kg Manufacturer: Rozos

## Product Description

Black Clay double House for Tealight

The handmade double houses of Rozos are made of black clay and are wonderfully accentuated with different blue roofs and doors. The tealight option makes the houses a nice gift or accessory.

Rozos The Greek manufacture Rozos draws on a 20-year company experiance in the production of traditional miniatures and figures and brings home a feeling of Greece with its craftmanship. Dimensions:

length 29cm
width 13cm
heigth 9cm