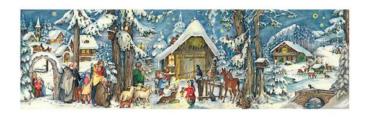

## S205 - Panorama Advent Calendar "Winter in the Forest"

## Product Description

Panorama Advent Calendar "Winter in the Forest"

The 20x70cm Advent calendar shows a typical Christmas Christian scene. The stable doors are still locked, but still warmth shines out. In front of the stable, curious guests are waiting to celebrate the birth of Jesus together. Lovingly designed, many new things can be discovered on the calendar. It's a good way to get in the mood for the pre-Christmas season.