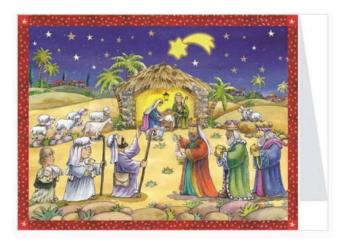

## Product Description

Mini Advent Calendar - Jesus Birth

How did the wise find their way to the little stable? The star over Bethlehem led them there. So did the shepherds who reached the stable before the three wise men. These scenes from the biblical Christmas story are lovingly illustrated on the postcard Advent calendar "The Birth of Jesus". The postcards can be sent at the normal postage rate for letters. Format