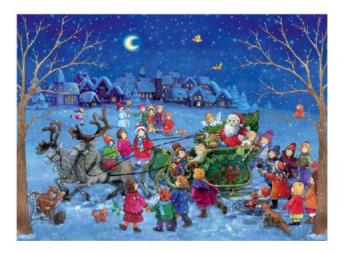

## Mini Advent Calendar - Christmas Sledge

Already so late and yet almost all the children of the village are on their feet? It can only be because Santa's on his way. Beside the central motive "Christmas sleigh" there is much more to discover on the Advent calendar with the Christmas motive of course still much more. Many animals from the adjacent forest are also very interested in what presents are waiting in the sled. Some of the gifts are already opened before the big present: as a daily calendar door until Christmas Eve. And those who are still impatient will surely find many more little stories about the exciting nightly visit in our Advent calendar.