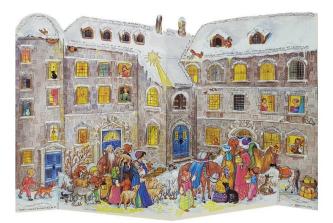

## Product Description

Advent calendar - At the castle

There was a big rush to the castle. The society seems to be mixed. There are also a few familiar figures to be seen, for example the three kings from the Orient with their camels. But what is hidden behind the numerous windows and doors of the castle? This is revealed by the 24 doors that are opened until Christmas Eve. The display calendar with its 3D effect is a wonderful addition to your own Christmas decorations.