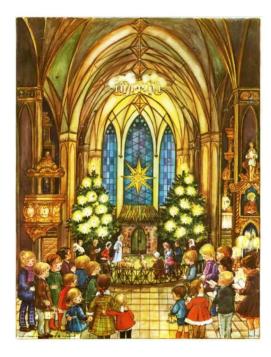

## 713 - Advent calendar - Church Nativity Play

## Product Description

Advent calendar - Church Nativity Play

The nativity play is a part of every service on Christmas Eve. For a long time the biblical Christmas story was practiced by the players. Visitors to the Advent calendar "Church nativity play" watch the play in the warmly lit church with excitement. With this calendar the waiting time for Christmas Eve can be shortened somewhat, because behind each of the 24 doors there is a lovingly illustrated picture.