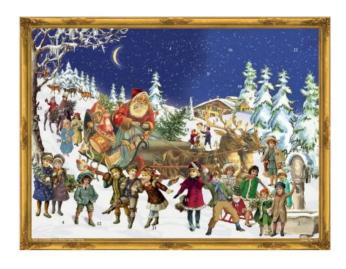

## Product Description

Advent calendar - Christmas sledges

The Advent calendar in large format shows the Victorian motif "Christmas sleigh" one of the most famous and at the same time most popular depictions of Santa Claus. The sled flies quickly through the night, so that all children receive their presents in time. But Santa Claus in a reindeer sled is not on his own. Many children and young adults have gathered in the winter scenery and are already eagerly awaiting whether the gift wishes will really come true. After all, you can risk a glimpse into the big reindeer sled, which overflows with toys and has a lot of snacks ready.