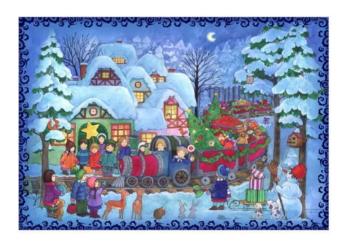

## 803 - Advent Calendar - Children's railway

## Product Description

Advent Calendar - Children's railway

First the colourful locomotive is visible, then the first wagon full to bursting and behind it suddenly many more surprises appear. Our advent calendar with the christmas motive "Children's railway" really does more than justice to its motive name. And some wagons already show that Santa Claus also thought of the animal villagers when he gave the presents. The Advent calendar is not only waiting with a very beautiful, detailed illustration, but also with a perfectly matching frame. A wonderful addition to your Christmas decorations.