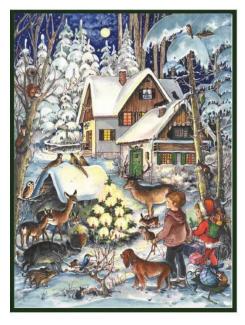

## Product Description

Advent Calendar - Christmas in the Forest

Our advent calendars with Christmas motive are known for the nostalgic, uniquely illustrated pictures. And also this copy with the title "Christmas in the forest" is no exception. Animals and children meet like in a fairytale landscape and enjoy the brightly shining Christmas tree. Whether the owl, the presents on the sleigh or houses lying under thick snow everything in our Advent calendar is lovingly designed down to the smallest detail. This also applies to the pictures, which shorten the long wait for Santa Claus until 24 December. Format