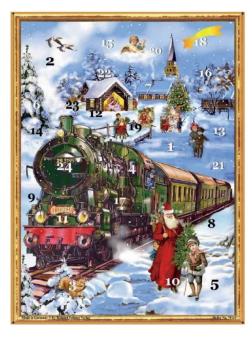

## Advent Calendar - Railroad

Get in the mood for Christmas together with your family, colleagues or friends - the Advent calendar in large format with the Victorian motif "Railroad" offers the best conditions for this. The classic-romantic scenery offers numerous details in addition to the daily surprises behind the calendar doors. The Advent calendar shows a truly detailed, magnificent design. This is particularly effective with atmospheric lighting behind the calendar. But it also cuts a fine figure as a classic Advent wall calendar. Format