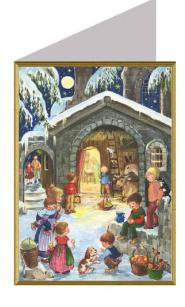

## Product Description

Christmas Card - Jesus Birth

This winter night they will certainly not forget the children and animals on our Christmas card with the Christian motif "Jesus birth". Why have they gathered in much greater numbers than usual in the yard in front of the stable? Of course: It is about the most important event in biblical history: the birth of Jesus Christ. Each one on the Christmas card is lovingly illustrated, from the apples in the basket to the curious white cat to the central motif with the baby Jesus.