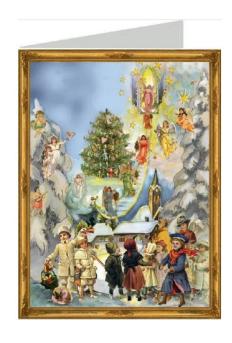

## 99109 - Christmas Card - Christmas Angel

Item no.: 327679 shipping weight: 0.10 kg Manufacturer: Richard Sellmer Verlag

## Product Description

Christmas Card - Christmas Angel

The children on the Advent calendar are astonished: A ladder to heaven that connects heaven and earth out of nowhere. On top a lively choir of angels musically announcing the message of the approaching Christmas. What could be better in the pre-Christmas period?