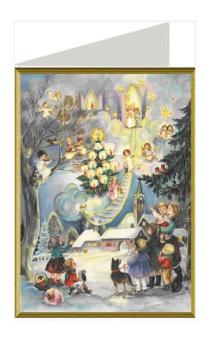

## Product Description

Christmas Card - Christmas Angel

The children on the christmas card are astonished: A ladder to heaven that connects heaven and earth out of nowhere. On top a lively choir of angels musically announcing the message of the approaching Christmas. What could be better in the pre-Christmas period?