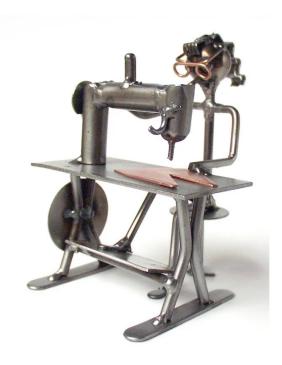

## 8218 - Figure "Seamstress" wired line

13,99 EUR

Item no.: 328548 shipping weight: 0.40 kg Manufacturer: Hinz & Kunst

## Product Description

Figure "Seamstress" wired line

This wire figure is a special gift for sewers and all those who like to do needlework.

The decorative metal sculptures by Hinz & Kunst are elaborately handcrafted with a passion for detail. Every figure is unique. The sculptures are made from steel and copper, which is bent, cut, welded and brushed to create the desired effect. This extraordinary technique gives their figurines that distinct look.