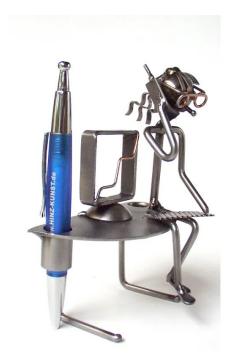

## 8161 - Figure "Office Decoration" wired line

16,61 EUR

Item no.: 328562 shipping weight: 0.40 kg Manufacturer: Hinz & Kunst

## Product Description

Figure "Office Decoration" wired line

Brighten up your office with this unique pen holder. It helps you to keep your desk in order and gives it a special flair.

The decorative metal sculptures by Hinz & Kunst are elaborately handcrafted with a passion for detail. Every figurine is unique. The sculptures are made from steel and copper, which is bent, cut, welded and brushed to create the desired effect. This extraordinary technique gives their figurines that distinct look.

- Measurements: 9 x 11 x 13cmWeight: 0.35kg