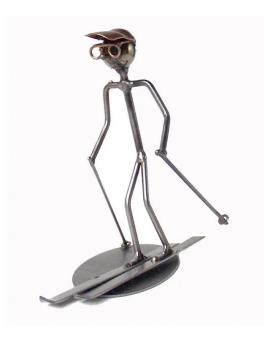

## Product Description

Figure "Slalom" wired line

This wire figure is a special gift for winter sports fans and skiers.

The decorative metal sculptures by Hinz & Kunst are elaborated handcrafted with a passion for detail. Every figure is unique. The sculptures are made from steel and copper, which is bent, cut, welded and brushed to create the desired effect. This extraordinary technique gives their figurines that distinct look.

Measurements: 8 x 10 x 18cm
Weight: 0.19kg

Specifications

Scan this QR code to view the product All details, up-to-date prices and availability