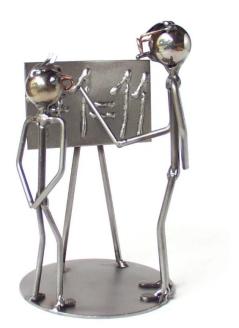

## 8300 - Figure "Teacher" wired line

16,<sup>18 EUR</sup>

Item no.: 328591 shipping weight: 0.30 kg Manufacturer: Hinz & Kunst

## Product Description

Figure "Teacher" wired line

This wire figure is a special gift for teachers.

The decorative metal sculptures by Hinz & Kunst are elaborately handcrafted with a passion for detail. Every figure is unique. The sculptures are made from steel and copper, which is bent, cut, welded and brushed to create the desired effect. This extraordinary technique gives their figurines that distinct look.