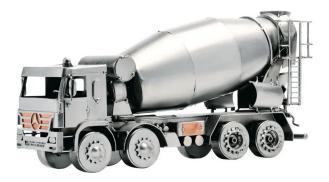

Item no.: 328601 442 - Figure "Concrete Mixer"

## Product Description

Figure "Concrete Mixer"

This metal figure is an ideal gift for everyone who likes to decorate their home with unique decorative items.

The decorative metal sculptures by Hinz & Kunst are elaborately handcrafted with a passion for detail. Every figure is unique. The sculptures are made from steel and copper, which is bent, cut, welded and brushed to create the desired effect. This extraordinary technique gives their figurines that distinct look.

Measurements: 20 x 25 x 50cm
Weight: 1.5kg

Specifications

Scan this QR code to view the product All details, up-to-date prices and availability