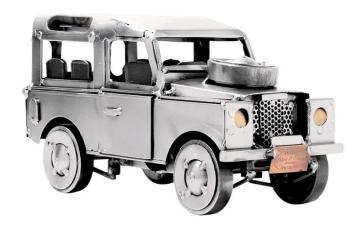

## 488 - Model car "Landrover"

## Product Description

Model car "Landrover"

This model car is an ideal gift for everyone who likes to decorate their home with unique decorative items.

The decorative metal sculptures by Hinz & Kunst are elaborately handcrafted with a passion for detail. Every figure is unique. The sculptures are made from steel and copper, which is bent, cut, welded and brushed to create the desired effect. This extraordinary technique gives their figurines that distinct look.