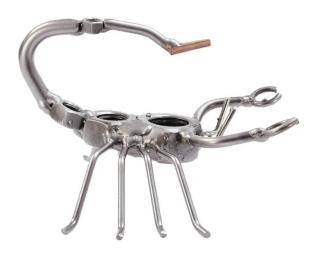

## Figure "Scorpion"

This metal figure is an ideal gift for everyone who likes to decorate their home with unique decorative items.

The decorative metal sculptures by Hinz & Kunst are elaborately handcrafted with a passion for detail. Every figure is unique. The sculptures are made from steel and copper, which is bent, cut, welded and brushed to create the desired effect. This extraordinary technique gives their figurines that distinct look.

Measurements: 8 x 8 x 8cm
Weight: 0.1kg

Specifications

Scan this QR code to view the product All details, up-to-date prices and availability