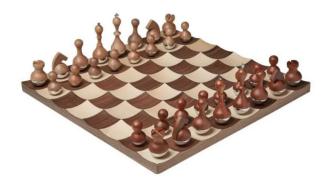

## 377601-656 - WOBBLE Chess Set Walnut

## Product Description

WOBBLE Chess Set Walnut

WOBBLE Chess Set by Umbra, a classic game with a modern twist.

Accessorize your home with the WOBBLE Chess Set. Motion is added to an otherwise still game with the board's concave landscape that supports freely moving, weighted, playing pieces. This prize-winning Chess Set is made of beautifully polished maple and walnut wood and detailed with accents of chrome for a modern aesthetic.

- Designer: Adin Mumma
  Main Material: Beech Wood
  Weight: 3.1 kg
  Colour: walnut

- Dimensions: 38 x 38 x 11cm