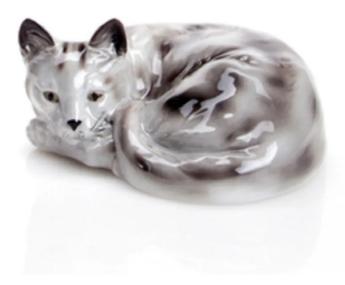

Item no.: 330364 00446/40 - Cat

Item no.: 330364 shipping weight: 0.40 kg Manufacturer: Wagner & Apel Porzellan

## Cat

Cats set the tone, and they enchant us again and again.

This porcelain figure of the house W&A is a popular gift or souvenir, which makes the heart of cat friends beat faster. No matter where you place it, it makes it clear that you also like these unconventional, charming animals.