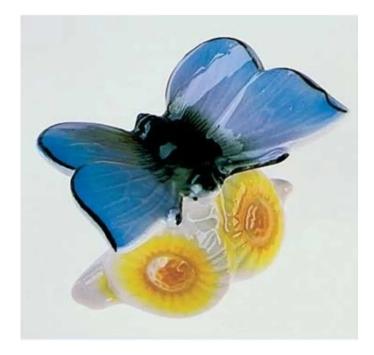

## 00584/40 - Butterfly (Bläuling)

## Product Description

Butterfly (Bläuling)

Meanwhile, almost all butterfly species from the family of the Bläulinge in Central Europe are unfortunately to be regarded as endangered.

This figure by Wagner & Apel was lovingly handcrafted and inspires by by a detailed presentation. Bring the lightness of these small, delicate butterfly home.

- Length: 9 cm
- Width: 8 cmHeight: 4 cm

Scan this QR code to view the product All details, up-to-date prices and availability