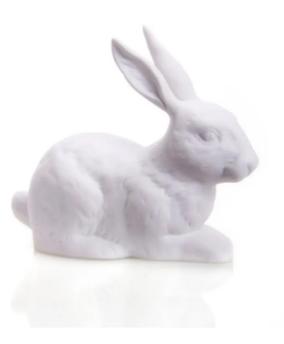

## Figur Hare made of porcelain, lying

In art, the hare is often associated with moon deities and embodies vitality, rebirth and resurrection. This figure by Wagner & Apel was lovingly handcrafted and inspires with its detailed representation. Bring this symbol of vitality home.