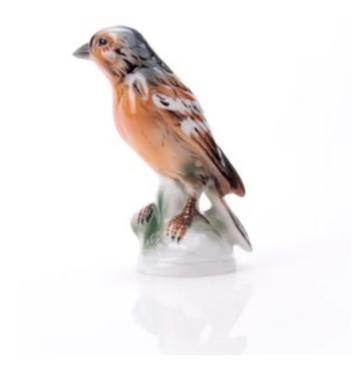

Item no.: 330396 02646/40 - Chaffinch

ltem no.: 330396 shipping weight: 0.30 kg Manufacturer: Wagner & Apel Porzellan

## Chaffinch

The little chaffinch from the traditional porcelain manufactory Wagner & Apel impresses with its varied play of colours in various shades of grey and brown. The lifelike replica of the popular collector's items makes the small chaffinch an ideal gift for people who appreciate handicraft "Made in Germany". A lot of dedication, patience and craftsmanship flows into every model shape. Far away from industrial mass production, every figure, every bird sculpture and every single gift item receives the greatest attention.

- Length: 12 cm
  Width: 7 cm
  Height: 6 cm

Specifications

Scan this QR code to view the product All details, up-to-date prices and availability