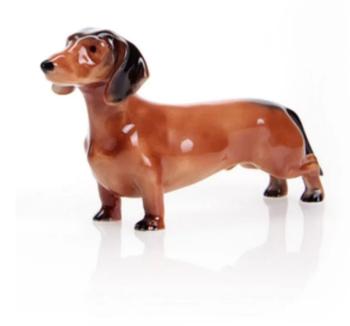

## Item no.: 330401 02745/40 - Shorthaired dachshund

Item no.: 330401 shipping weight: 0.30 kg Manufacturer: Wagner & Apel Porzellan

## Shorthaired dachshund

Dogs are regarded as very loyal companions and are most frequently represented in fiction, along with horses and cats. Who is surprised?

This porcelain figure from the house W&A represents a popular gift or souvenir, which makes the heart of dog friends beat faster. No matter where you place it, it makes it clear that you also like these loyal animals. Wagner & Apel is a traditional manufacture from Thuringia. A lot of devotion, patience and craftsmanship flows into every model shape. Far away from industrial mass production, every figure, every animal sculpture and every single gift item receives the greatest attention. Because only in manual work can fine porcelain be transformed into unique favourites.