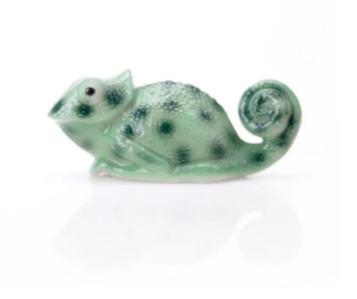

## 03077/40 - Chameleon, green

## Product Description

Chameleon, green

No animal rolls its eyes as beautifully as the chameleon! And hardly any other animal is so colourful!

This figure by Wagner & Apel was lovingly handcrafted and inspires by a detailed reproduction. Get this little chameleon home.

- Length: 7 cmWidth: 5 cmHeight: 5 cm