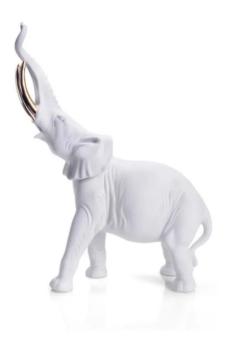

## Elephant

The porcelain elephant by Wagner & Apel is one of the most popular good luck charms. Strikingly beautiful contours coupled with the brilliant shine of the brand porcelain, make it a special gift to achieve an extraordinary impression.

Length: 25 cm
Width: 19 cm
Height: 12 cm

Specifications

Scan this QR code to view the product All details, up-to-date prices and availability