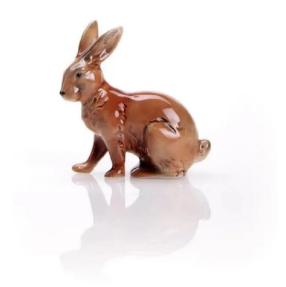

## 17519/40 - Hare

## Product Description

In art, the hare is often associated with moon deities and embodies vitality, rebirth and resurrection. This figure by Wagner & Apel was lovingly handcrafted and inspires with its detailed representation. Bring this symbol of vitality home.

- Länge: 8 cmBreite: 5 cmHöhe: 7 cm